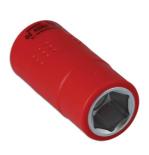

## **Insulated Socket 1/2"D 15mm**

A 15mm insulated socket, designed to protect up to 1000V for use on hybrid and electric vehicles. VDE certified.

## **Additional Information**

- Size: 15mm x 55mm long x 1/2"D.
- Safe operator use for live voltages up to 1000V AC / 1500V DC.
- VDE certified. IEC60900 approved for 1000V safe working.
- Part of a range of standard insulated sockets. For other sizes, please see Laser Part Nos. 7988 (10mm), 7989 (11mm), 7990 (12mm), 7991 (13mm), 7992 (14mm), 7994 (16mm), 7995 (17mm), 7996 (18mm), 7997 (19mm).
- 1/2"D Deep insulated socket range available please see Laser Part Nos. 7949 (10mm), 7950 (11mm), 7951 (12mm), 7952 (13mm), 7953 (14mm), 7954 (16mm), 7955 (17mm), 7956 (18mm), 7957 (19mm).