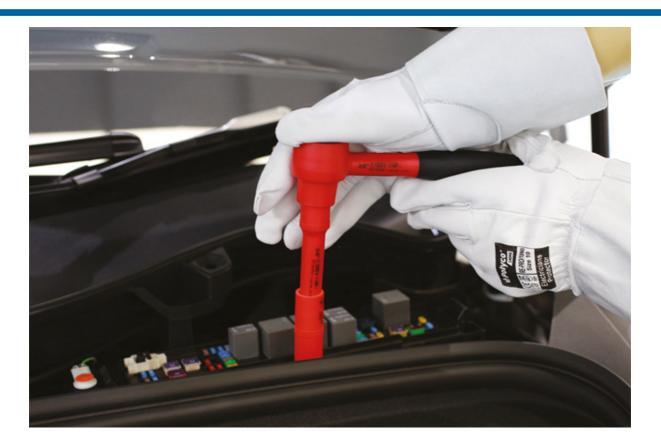

## **Insulated Socket 1/2"D 15mm**

A 15mm insulated socket, designed to protect up to 1000V for use on hybrid and electric vehicles. VDE certified.

## **Additional Information**

- Size: 15mm x 55mm long x 1/2"D.
- Safe operator use for live voltages up to 1000V AC / 1500V DC.
- VDE certified. IEC60900 approved for 1000V safe working.
- Part of a range of standard insulated sockets. For other sizes, please see Laser Part Nos. 7988 (10mm), 7989 (11mm), 7990 (12mm), 7991 (13mm), 7992 (14mm), 7994 (16mm), 7995 (17mm), 7996 (18mm), 7997 (19mm).
- 1/2"D Deep insulated socket range available please see Laser Part Nos. 7949 (10mm), 7950 (11mm), 7951 (12mm), 7952 (13mm), 7953 (14mm), 7954 (16mm), 7955 (17mm), 7956 (18mm), 7957 (19mm).